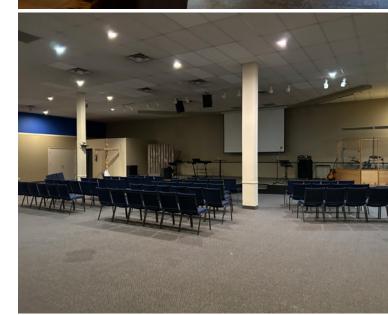

### PROPERTY DESCRIPTION

- Church/assembly space
- Comprised of a large welcoming foyer, auditorium with stage, sound booth, multiple meeting rooms/classrooms, kitchen/prep area, café space, offices and washroom facilities
- Energized parking
- HVAC throughout
- Close to the Anthony Henday, Whitemud Freeway and Yellowhead Trail