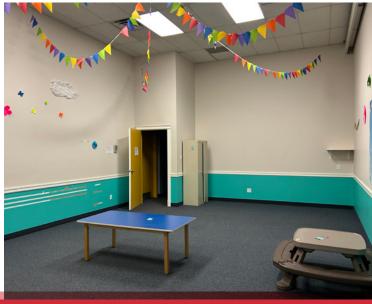

### PROPERTY DESCRIPTION

- Church/assembly space
- Comprised of a large welcoming foyer, auditorium with stage, sound booth, multiple meeting rooms/classrooms, kitchen/prep area, café space, offices and washroom facilities
- Energized parking
- HVAC throughout
- Close to the Anthony Henday, Whitemud Freeway and Yellowhead Trail