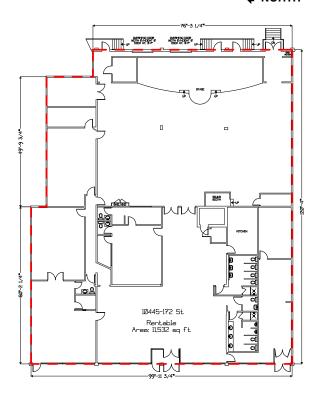

## ADDITIONAL INFORMATION

| AREA AVAILABLE                           | 11,532 sq.ft.±                                                                                                       |
|------------------------------------------|----------------------------------------------------------------------------------------------------------------------|
| LEGAL DESCRIPTION                        | Plan 7720926, Block 1, Lot 1                                                                                         |
| ZONING                                   | BE (Business Employment)                                                                                             |
| AVAILABLE                                | Immediately                                                                                                          |
| LEASE TERM                               | Three to ten years                                                                                                   |
| NET LEASE RATE                           | \$12.00 per sq.ft. per annum                                                                                         |
| OPERATING COSTS<br>PROPERTY TAX<br>TOTAL | \$3.95 per sq. ft. per annum<br>\$3.43 per sq. ft.<br>\$7.38 per sq. ft. per annum                                   |
|                                          | Total includes building insurance, property tax, common area maintenance, management fees and water (2025 estimate). |

### **♠** NORTH