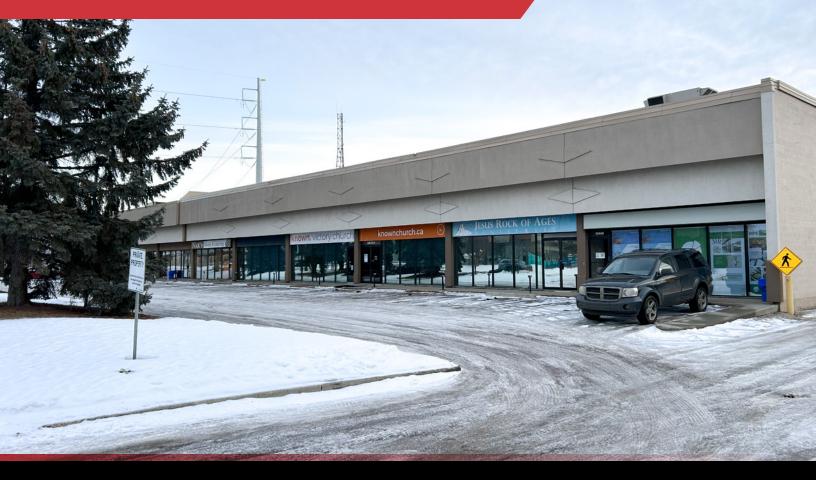

# **FOR LEASE**

IMPERIAL SQUARE II

10445 - 172 STREET | EDMONTON, AB | CHURCH/ASSEMBLY

### PROPERTY DESCRIPTION

- Church/assembly space
- Comprised of a large welcoming foyer, auditorium with stage, sound booth, multiple meeting rooms/classrooms, kitchen/prep area, café space, offices and washroom facilities
- Energized parking
- HVAC throughout
- Close to the Anthony Henday, Whitemud Freeway and Yellowhead Trail